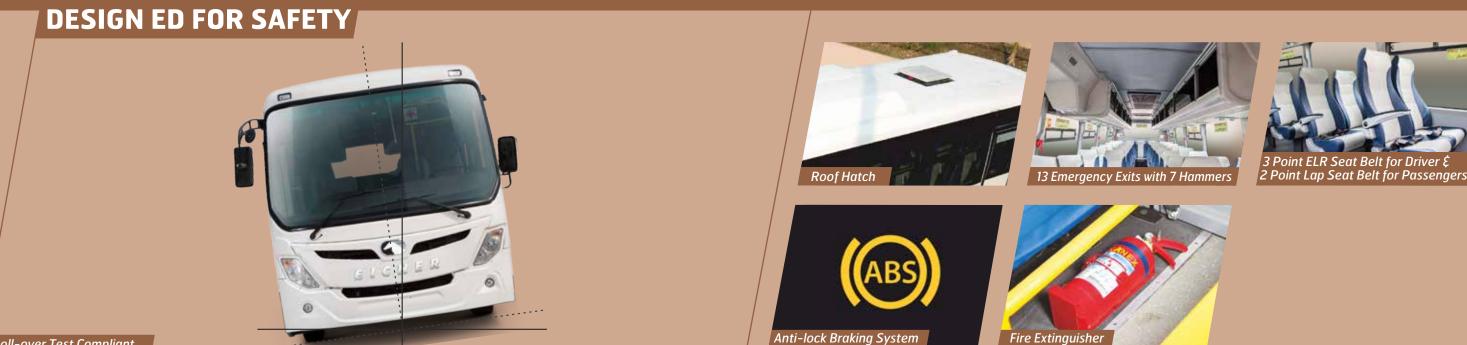

NUFACTURING PLANT**

VE Commercial Vehicles Ltd. puts a new benchmark to the quality of its buses with its new, state-of-the-art bus manufacturing plant in Baggad, around 50 kilometers from Indore, Madhya Pradesh. With an annual production capacity of 15000 buses, the site functions effectively for the production of light, medium and heavyduty buses. Spread over a huge expanse of 43 acres, this facility is equipped with a high quality robotic paint system – the first-of-its-kind in India - it ensures consistent fit and finish, always maintaining more than 95% gloss and greater than 7 DOI. All the panelling parts are 100% tooled up, ensuring high-level precision at joints. Adhering to the quality commitment, this plant also complies with shower testing technology and GSO safety norms.







Roll-over Test Compliant