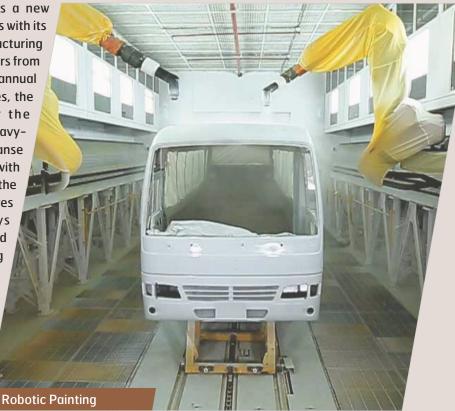

### STATE-OF-THE-ART **BUS MANUFACTURING PLANT**

VE Commercial Vehicles Ltd. puts a new benchmark to the quality of its buses with its new, state-of-the-art bus manufacturing plant in Baggad, around 50 kilometers from Indore, Madhya Pradesh. With an annual production capacity of 15000 buses, the site functions effectively for the production of light, medium and heavyduty buses. Spread over a huge expanse of 43 acres, this facility is equipped with a high quality robotic paint system – the first-of-its-kind in India - it ensures consistent fit and finish, always maintaining more than 95% gloss and greater than 7 DOI. All the panelling parts are 100% tooled up, ensuring high-level precision at joints. Adhering to the quality commitment, this plant also complies with shower testing technology and GSO safety norms.