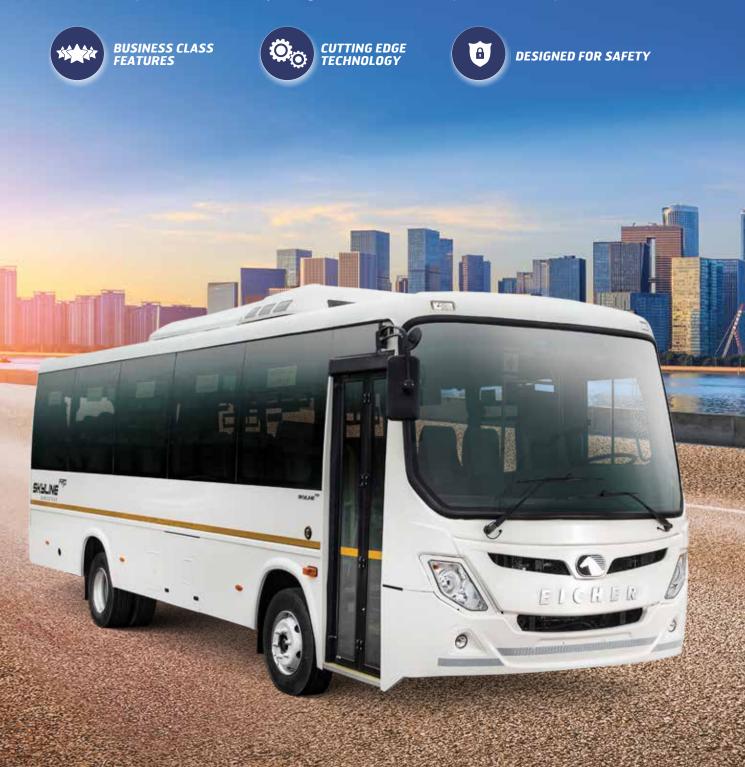

The Eicher Skyline Pro 3008 H bus is designed with breakthrough technology to redefine the passengers' daily travel experience. This bus guarantees a journey which is safe, pleasant and comfortable. Built and assembled at Eicher's state-of-the-art bus manufacturing plant, the new-generation Skyline Pro 3008 H promises to deliver a relaxed and luxurious experience to travellers with its spacious interiors and aesthetic looks. Opt for Eicher Skyline Pro 3008 H, opt for guaranteed reliability and efficiency!

# STAY RELAXED. STAY FRESH.

Staff Buses with unmatched convenience to keep the travellers fresh, and the business growing.

**VOLVO GROUP ENGINE MANAGEMENT SYSTEM 3.0 GSO COMPLIANT EURO III/IV STANDARDS** 

Model : Skyline Pro 3008 H Wheelbase: 4320 mm HHR Seats: 35 + D (2x2)

Eicher mobile service van