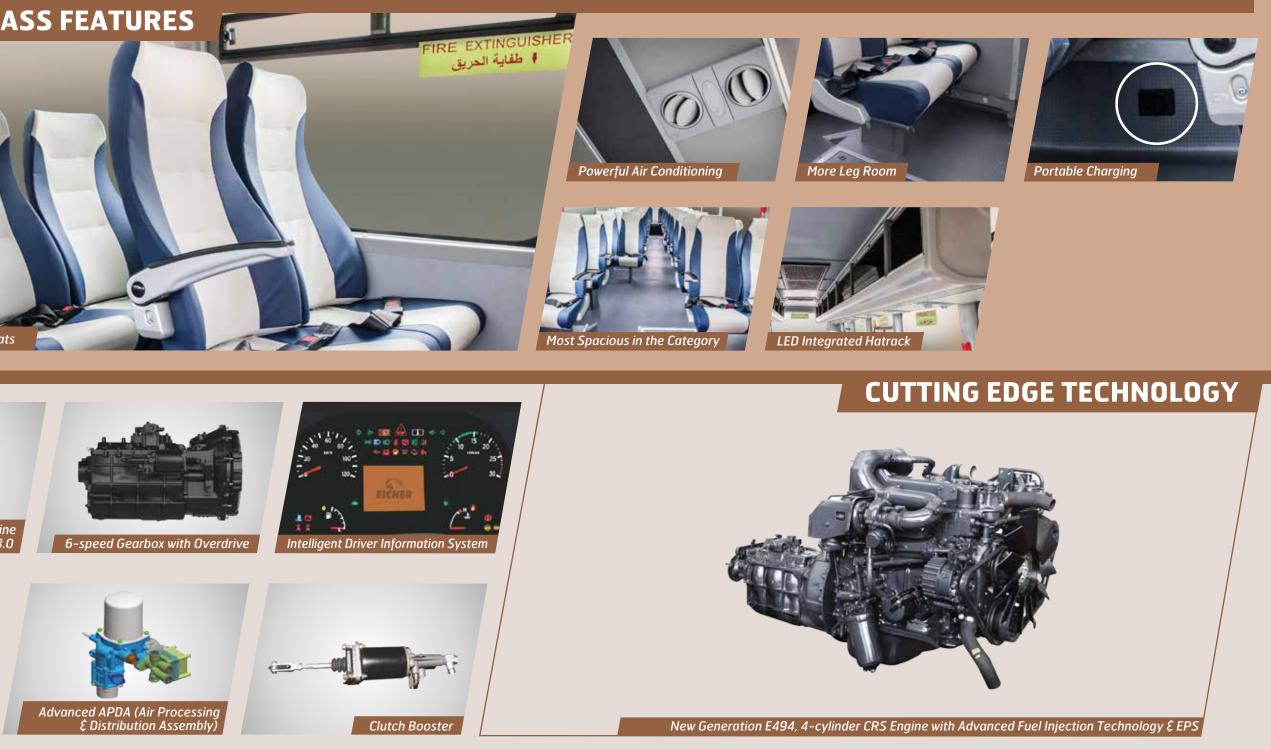

# STAY RELAXED. STAY FRESH.

Staff Buses with unmatched convenience to keep the travellers fresh, and the business growing.

**VOLVO GROUP ENGINE MANAGEMENT SYSTEM 3.0 GSO COMPLIANT EURO III/IV STANDARDS** 

Model : Skyline Pro 3008 H Wheelbase: 4320 mm HHR Seats: 35 + D (2x2)

Eicher mobile service van