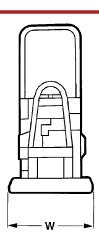

## **DIMENSIONS**

| H. Height           | 650 mm  |
|---------------------|---------|
| H1. Height          | 915 mm  |
| L. Length           | 1115 mm |
| L1. Length          | 560 mm  |
| W Basic plate width | 450 mm  |