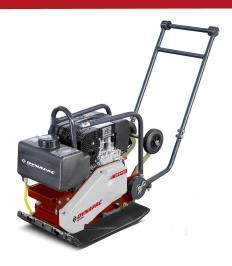

# **DFP10D**Forward plates

#### STANDARD EQUIPMENT

- Foldable steering handle with vibration isolation
- Highly wear resistant base plate
- Automatic decompression
- All around protection for V-belt
   Protection frame for powerpack
   Recoil starter
- Carrying handles
- One point lift