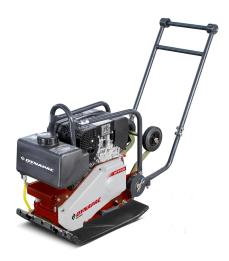

## **DFP10D Forward plates**

#### STANDARD EQUIPMENT

- Foldable steering handle with vibration isolation
- Highly wear resistant base plate
- Automatic decompression
- All around protection for V-belt
   Protection frame for powerpack
   Recoil starter
- Carrying handles
- One point lift