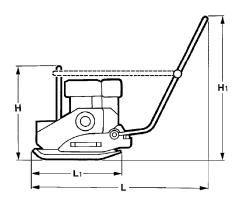

## **DIMENSIONS**

| H. Height           | 650 mm  |
|---------------------|---------|
| H1. Height          | 915 mm  |
| L. Length           | 1115 mm |
| L1. Length          | 560 mm  |
| W Basic plate width | 450 mm  |