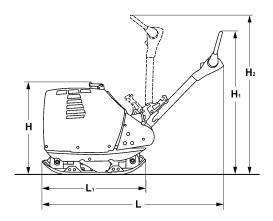

# **DIMENSIONS**

#### **DIMENSIONS**

| H. Height                           | 790 mm                      |
|-------------------------------------|-----------------------------|
| H1. Height                          | 980 mm                      |
| H2. Height                          | 1380 mm                     |
| L. Length                           | 1700 mm                     |
| L1. Length                          | 900 mm                      |
| W. Basic plate width                | 650 mm (100 + 450 +<br>100) |
| W1. Plate width, without extensions | 450 mm                      |
| W2. Plate width, with extensions    | 550 mm (50 + 450 + 50)      |
| W3. Plate width, with extensions    | 750 mm (150 + 450 +<br>150) |
|                                     |                             |