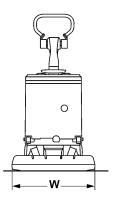

# **DIMENSIONS**

#### **DIMENSIONS**

| H. Height                           | 790 mm                      |
|-------------------------------------|-----------------------------|
| H1. Height                          | 980 mm                      |
| H2. Height                          | 1380 mm                     |
| L. Length                           | 1700 mm                     |
| L1. Length                          | 900 mm                      |
| W. Basic plate width                | 650 mm (100 + 450 +<br>100) |
| W1. Plate width, without extensions | 450 mm                      |
| W2. Plate width, with extensions    | 550 mm (50 + 450 + 50)      |
| W3. Plate width, with extensions    | 750 mm (150 + 450 +<br>150) |
|                                     |                             |