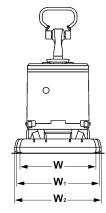

# **DIMENSIONS**

### DIMENSIONS

| H. Height                           | 910 mm                      |
|-------------------------------------|-----------------------------|
| H1. Height                          | 1180 mm                     |
| H2. Height                          | 1540 mm                     |
| L. Length                           | 1890 mm                     |
| L1. Length                          | 980 mm                      |
| W. Basic plate width                | 800 mm (75 + 650 + 75)      |
| W1. Plate width, without extensions | 650 mm                      |
| W2. Plate width, with extensions    | 950 mm (150 + 650 +<br>150) |