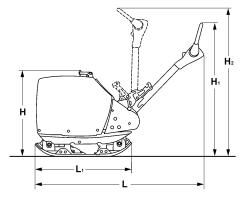

# **DIMENSIONS**

### DIMENSIONS

| H. Height                           | 910 mm                      |
|-------------------------------------|-----------------------------|
| H1. Height                          | 1180 mm                     |
| H2. Height                          | 1540 mm                     |
| L. Length                           | 1890 mm                     |
| L1. Length                          | 980 mm                      |
| W. Basic plate width                | 800 mm (75 + 650 + 75)      |
| W1. Plate width, without extensions | 650 mm                      |
| W2. Plate width, with extensions    | 950 mm (150 + 650 +<br>150) |