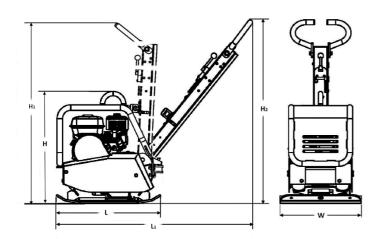

## **Technical Data**

| Masses                |          |
|-----------------------|----------|
| Operating mass        | 151 kg   |
| Net weight            | 149 kg   |
| Maximum working speed | 20 m/min |
| Centrifugal force     | 24 kN    |
| Frequency             | 92 Hz    |
| Amplitude             | 92 mm    |
| Centrifugal force     | 1.65 mm  |
| Dimensions            |          |
| Height (H)            | 690 mm   |
| Height (H1)           | 1140 mm  |
| Height (H2)           | 1150 mm  |
| Length (L)            | 1120 mm  |
| Width plate (W)       | 500 mm   |