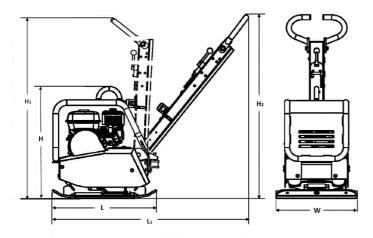

## **RR200D**

**Technical Data** 

| Masses                |          |
|-----------------------|----------|
| Operating mass        | 196 kg   |
| Net weight            | 191 kg   |
| Maximum working speed | 20 m/min |
| Centrifugal force     | 30 kN    |
| Frequency             | 81 Hz    |
| Max gradeability      | 55 %     |
| Amplitude             | 1.9 mm   |
| Dimensions            |          |
| Height                | 750 mm   |
| Height H1             | 1150 mm  |
| Length L1             | 1230 mm  |
| Length plate L        | 710 mm   |
| Width plate W         | 500 mm   |