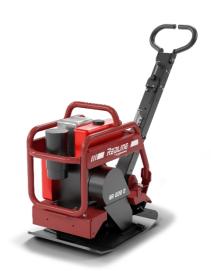

## REDLINE Reversible plates

## **RR200D**

**Technical Data** 

| Masses                |          |
|-----------------------|----------|
| Operating mass        | 196 kg   |
| Net weight            | 191 kg   |
| Maximum working speed | 20 m/min |
| Centrifugal force     | 30 kN    |
| Frequency             | 81 Hz    |
| Max gradeability      | 55 %     |
| Amplitude             | 1.9 mm   |
| Dimensions            |          |
| Height                | 750 mm   |
| Height H1             | 1150 mm  |
| Length L1             | 1230 mm  |
| Length plate L        | 710 mm   |
| Width plate W         | 500 mm   |

| Engine                                   |                    |
|------------------------------------------|--------------------|
| Manufacturer/Model                       | Greaves 1520       |
| Туре                                     | Air cooled, Diesel |
| Rated power                              | 3.72 kW @ 3600 rpm |
| Fuel tank capacity                       | 3.6 l              |
| Features                                 |                    |
| Features                                 |                    |
| Control handle with vibration isolation  |                    |
| Control lever lock in transport position |                    |
| Reverse drive protection                 |                    |
| High wear resistant base plate           |                    |
| All around protection hood               |                    |
| All around protection for V-belt         |                    |
| One point lift                           |                    |
| Recoil started                           |                    |
| Self-cleaning plate technology           |                    |