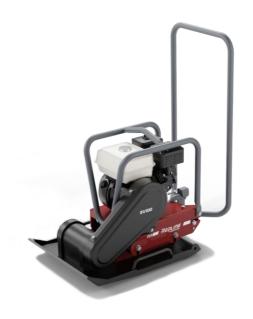

## **RV100**

**Technical Data** 

| Masses                |                    |
|-----------------------|--------------------|
| Operating mass        | 104 kg             |
| Basic mass            | 97 kg              |
| Traction              |                    |
| Maximum working speed | 24 m/min           |
| Max. Gradability      | 22 %               |
| Compaction            |                    |
| Centrifugal force     | 19.60 kN           |
| Frequency             | 93 Hz              |
| Amplitude             | 0.95 mm            |
| Engine                |                    |
| Manufacturer Model    | Honda GX 160       |
| Туре                  | Petrol             |
| Power                 | 4.1 kW @ 3,600 rpm |
| Dimensions            |                    |
| Height (H)            | 580 mm             |
| Height (H1)           | 621 mm             |
| Height (H2)           | 904 mm             |
| Length (L)            | 634 mm             |
| Length plate (L1)     | 864 mm             |

| Features                                          |
|---------------------------------------------------|
| Foldable steering handle with vibration isolation |
| Highly wear resistance wear plate                 |
| All-round protection for V-belt                   |
| Protection frame for the power pack               |
| Recoil Starter                                    |
| Carrying handles                                  |
| One point lift                                    |
| Puncture-proof transport wheels                   |