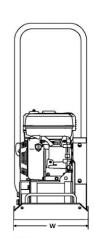

## **RV100**

**Technical Data** 

| Masses                |                    |
|-----------------------|--------------------|
| Operating mass        | 104 kg             |
| Basic mass            | 97 kg              |
| Traction              |                    |
| Maximum working speed | 24 m/min           |
| Max. Gradability      | 22 %               |
| Compaction            |                    |
| Centrifugal force     | 19.60 kN           |
| Frequency             | 93 Hz              |
| Amplitude             | 0.95 mm            |
| Engine                |                    |
| Manufacturer Model    | Honda GX 160       |
| Туре                  | Petrol             |
| Power                 | 4.1 kW @ 3,600 rpm |
| Dimensions            |                    |
| Height (H)            | 580 mm             |
| Height (H1)           | 621 mm             |
| Height (H2)           | 904 mm             |
| Length (L)            | 634 mm             |
| Length plate (L1)     | 864 mm             |