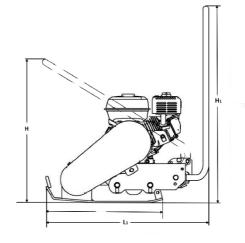

## **RV100**

**Technical Data** 

| Masses                |                    |
|-----------------------|--------------------|
| Operating mass        | 104 kg             |
| Basic mass            | 97 kg              |
| Traction              |                    |
| Maximum working speed | 24 m/min           |
| Max. Gradability      | 22 %               |
| Compaction            |                    |
| Centrifugal force     | 19.60 kN           |
| Frequency             | 93 Hz              |
| Amplitude             | 0.95 mm            |
| Engine                |                    |
| Manufacturer Model    | Honda GX 160       |
| Туре                  | Petrol             |
| Power                 | 4.1 kW @ 3,600 rpm |
| Dimensions            |                    |
| Height (H)            | 580 mm             |
| Height (H1)           | 621 mm             |
| Height (H2)           | 904 mm             |
| Length (L)            | 634 mm             |
| Length plate (L1)     | 864 mm             |