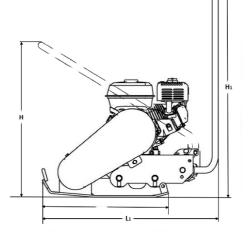

## **RV50**

**Technical Data** 

| Masses                |                    |
|-----------------------|--------------------|
| Operating mass        | 53 kg              |
| Basic mass            | 50 kg              |
| Traction              |                    |
| Maximum working speed | 24 m/min           |
| Max. Gradability      | 36.4 %             |
| Compaction            |                    |
| Centrifugal force     | 11 kN              |
| Frequency             | 100 Hz             |
| Amplitude             | 2.4 mm             |
| Engine                |                    |
| Manufacturer Model    | Honda GX 160       |
| Туре                  | Petrol             |
| Power                 | 4.1 kW @ 3,600 rpm |
| Dimensions            |                    |
| Height (H)            | 440 mm             |
| Height (H1)           | 475 mm             |
| Length (L)            | 484 mm             |
| Length plate (L1)     | 760 mm             |
| Width plate           | 350 mm             |