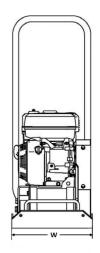

## **RV50**

**Technical Data** 

| Masses                |                    |
|-----------------------|--------------------|
| Operating mass        | 53 kg              |
| Basic mass            | 50 kg              |
| Traction              |                    |
| Maximum working speed | 24 m/min           |
| Max. Gradability      | 36.4 %             |
| Compaction            |                    |
| Centrifugal force     | 11 kN              |
| Frequency             | 100 Hz             |
| Amplitude             | 2.4 mm             |
| Engine                |                    |
| Manufacturer Model    | Honda GX 160       |
| Туре                  | Petrol             |
| Power                 | 4.1 kW @ 3,600 rpm |
| Dimensions            |                    |
| Height (H)            | 440 mm             |
| Height (H1)           | 475 mm             |
| Length (L)            | 484 mm             |
| Length plate (L1)     | 760 mm             |
| Width plate           | 350 mm             |