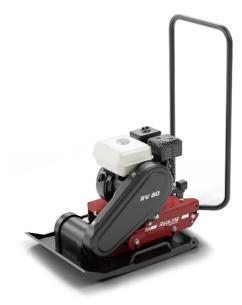

## **REDLINE** Forward Plates

## **RV80**

**Technical Data** 

| Masses                    |                     |
|---------------------------|---------------------|
| Operating mass            | 78 kg               |
| Basic mass                | 67 kg               |
| Traction                  |                     |
| Maximum working speed     | 26 m/min            |
| Max. Gradability          | 36.4 %              |
| Compaction                |                     |
| Centrifugal force         | 12 kN               |
| Frequency                 | 93 Hz               |
| Amplitude                 | 1.44 mm             |
| Engine                    |                     |
| Manufacturer Model        | Honda GX 160        |
| Туре                      | Petrol              |
| Power                     | 4.1 kW @ 3,600 rpm  |
|                           | 4.1 KW @ 5,000 1pm  |
| Dimensions                | 4.1 kw @ 5,000 ipin |
| Dimensions<br>Height (H)  |                     |
|                           | · •                 |
| Height (H)                | 650 mm              |
| Height (H)<br>Height (H1) | 650 mm<br>900 mm    |

## Features

Foldable steering handle with vibration isolation Highly wear resistance wear plate All-round protection for V-belt Protection frame for the power pack Carrying handles One point lift Puncture-proof transport wheels