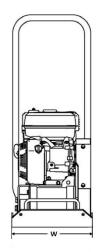

## **RV80**

**Technical Data** 

| Masses                    |                     |
|---------------------------|---------------------|
| Operating mass            | 78 kg               |
| Basic mass                | 67 kg               |
| Traction                  |                     |
| Maximum working speed     | 26 m/min            |
| Max. Gradability          | 36.4 %              |
| Compaction                |                     |
| Centrifugal force         | 12 kN               |
| Frequency                 | 93 Hz               |
| Amplitude                 | 1.44 mm             |
| Engine                    |                     |
| Manufacturer Model        | Honda GX 160        |
| Туре                      | Petrol              |
| Power                     | 4.1 kW @ 3,600 rpm  |
|                           | 4.1 KW @ 5,000 1pm  |
| Dimensions                | 4.1 kw @ 5,000 ipin |
| Dimensions<br>Height (H)  |                     |
|                           | · •                 |
| Height (H)                | 650 mm              |
| Height (H)<br>Height (H1) | 650 mm<br>900 mm    |