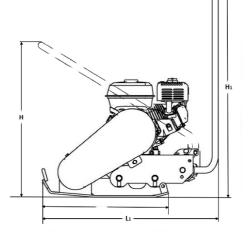

## **RV80**

**Technical Data** 

| Masses                    |                     |
|---------------------------|---------------------|
| Operating mass            | 78 kg               |
| Basic mass                | 67 kg               |
| Traction                  |                     |
| Maximum working speed     | 26 m/min            |
| Max. Gradability          | 36.4 %              |
| Compaction                |                     |
| Centrifugal force         | 12 kN               |
| Frequency                 | 93 Hz               |
| Amplitude                 | 1.44 mm             |
| Engine                    |                     |
| Manufacturer Model        | Honda GX 160        |
| Туре                      | Petrol              |
| Power                     | 4.1 kW @ 3,600 rpm  |
|                           | 4.1 KW @ 5,000 1pm  |
| Dimensions                | 4.1 kw @ 5,000 ipin |
| Dimensions<br>Height (H)  |                     |
|                           | · •                 |
| Height (H)                | 650 mm              |
| Height (H)<br>Height (H1) | 650 mm<br>900 mm    |